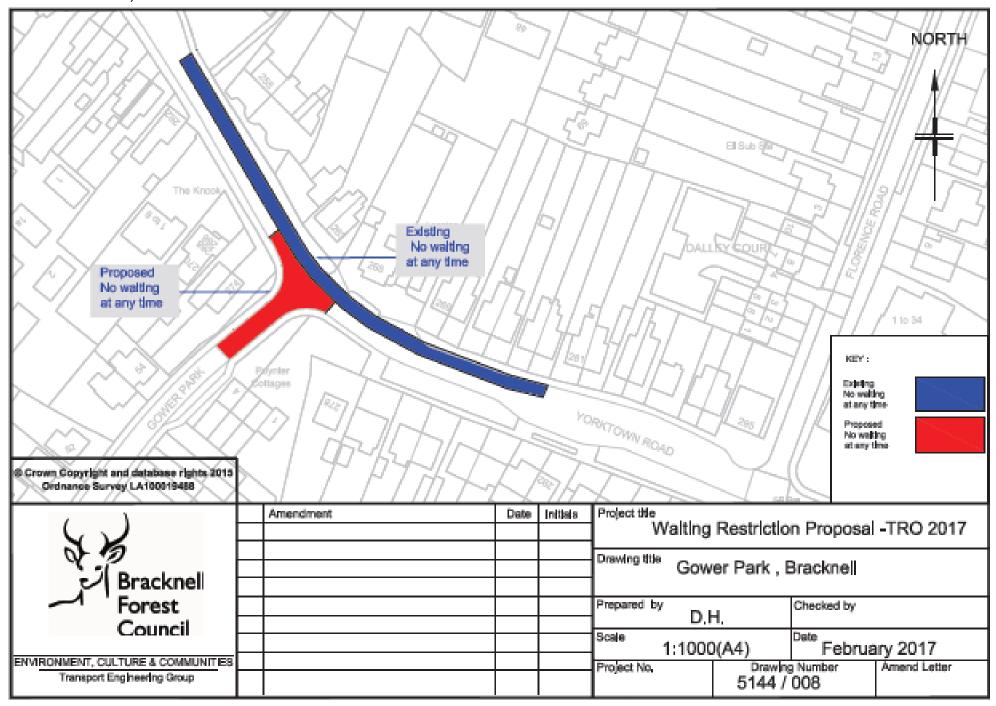

# ANNEX A - ADVERTISED PROPOSAL PLANS

## A - WESTMORLAND DRIVE, WINKFIELD



## **B - PRINCE DRIVE, SANDHURST**



## C - CHADWICK MEWS, BRACKNELL



# D – WILDRIDINGS ROAD, BRACKNELL (PLAN 1)





# D - WILDRIDINGS ROAD, BRACKNELL (PLAN 3)



# D - WILDRIDINGS ROAD, BRACKNELL (PLAN 4)



## E - GOWER PARK, SANDHURST



## F - BRACKNELL BUS STATION



# G - LIME WALK, BRACKNELL





# I – ST CHRISTOPHERS GARDENS, ASCOT

| 62<br>60<br>ST CUT                                                        | only' parking space | eplaced<br>ehicles | TA TA             |                          |                                   | NORTH -      |
|---------------------------------------------------------------------------|---------------------|--------------------|-------------------|--------------------------|-----------------------------------|--------------|
| © Crown Copyright and database rights 2012<br>Ordnance Survey LA100019488 | TOPHERS GAR         |                    |                   | SE OF                    |                                   |              |
| 88