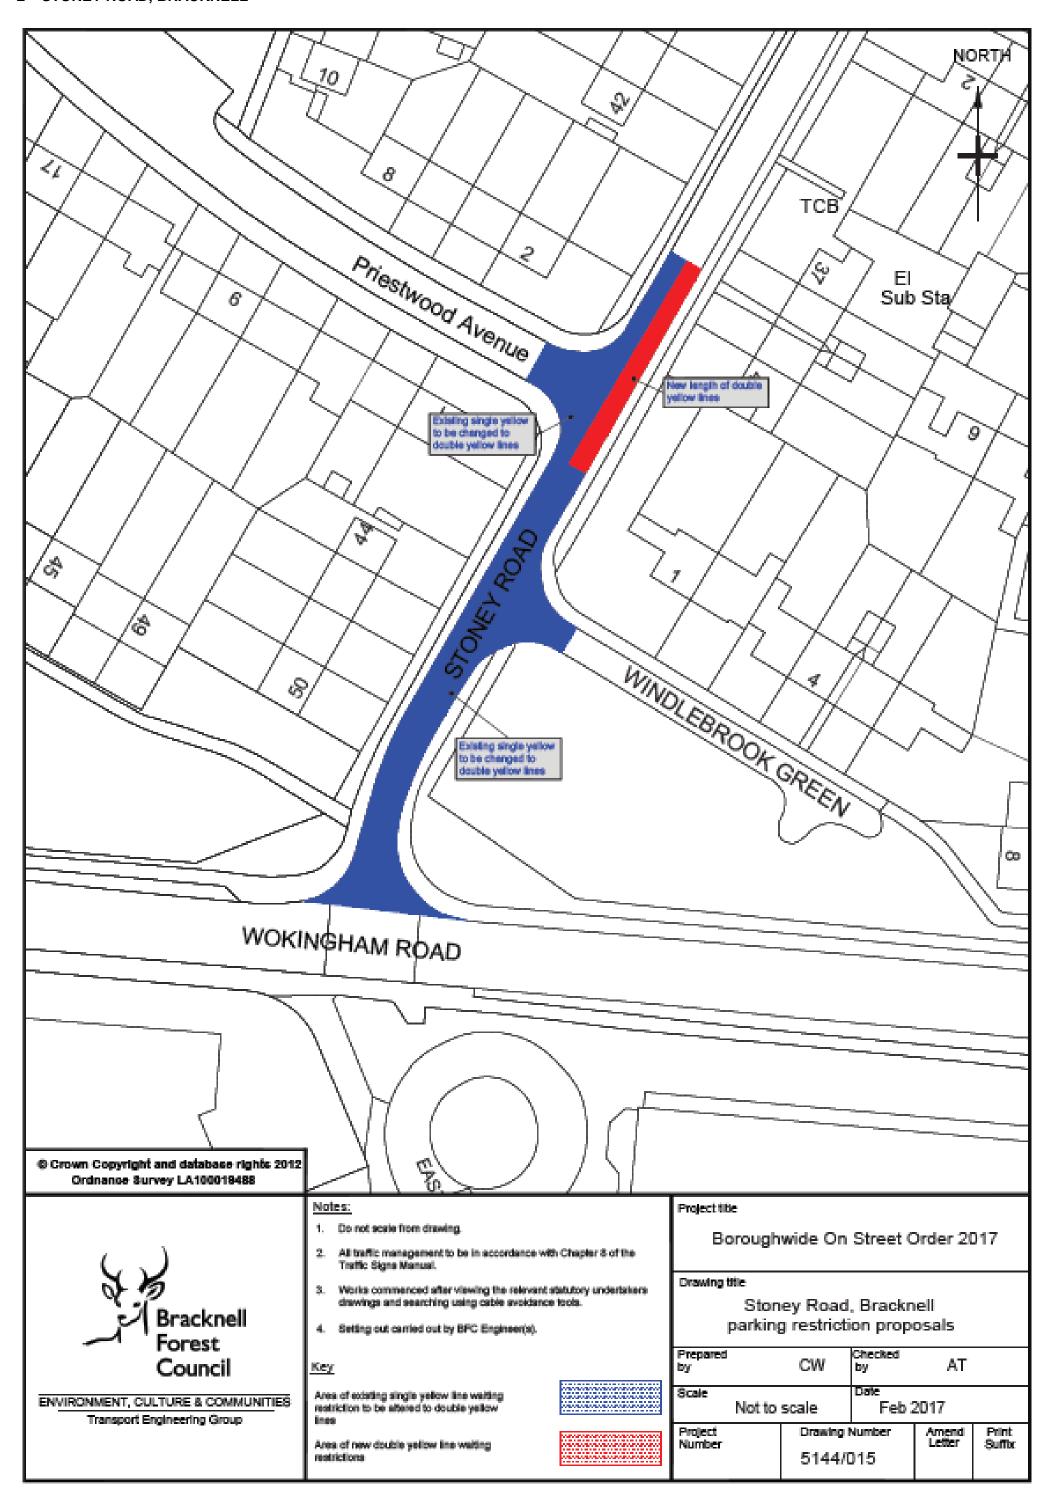

|                     | L                  | repared by<br>LAC | ;                        |                                   | АМТ          |
| ENVIRONMENT, CULTURE & COMMUNITIES                                        |                     |                    | icaje<br>1;500 (A | •                        | Date March                        |              |
| Traffic & Safety Group                                                    |                     | F                  | Project No.       | 7                        | g Number<br>4/012                 | Amend Letter |

disapprompting to other took and an antition according to the stant Commission with 2 stant Commission Condenses Commission and Commission Comm

#### J - EMMETS NEST, BINFIELD