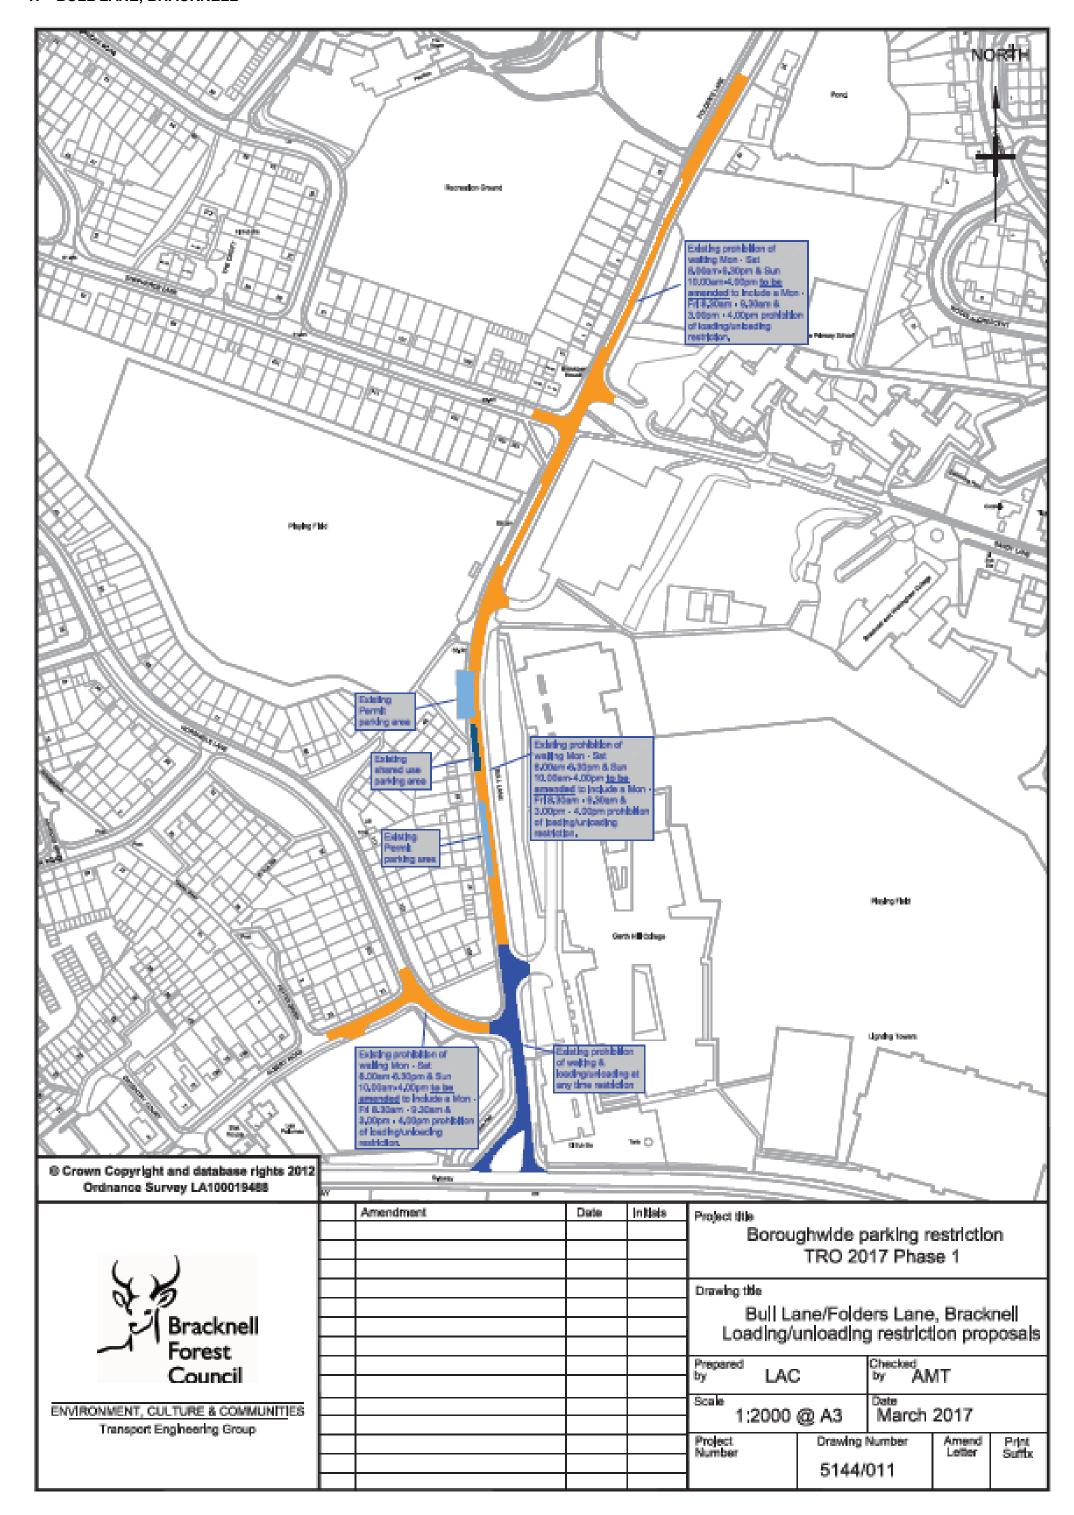

# ANNEX A - ADVERTISED PROPOSAL PLANS

## A - WESTMORLAND DRIVE, WINKFIELD



## **B - PRINCE DRIVE, SANDHURST**



## C - CHADWICK MEWS, BRACKNELL



# D – WILDRIDINGS ROAD, BRACKNELL (PLAN 1)





# D - WILDRIDINGS ROAD, BRACKNELL (PLAN 3)



# D - WILDRIDINGS ROAD, BRACKNELL (PLAN 4)



## E - GOWER PARK, SANDHURST



## F - BRACKNELL BUS STATION



# G - LIME WALK, BRACKNELL





# I – ST CHRISTOPHERS GARDENS, ASCOT

| 62<br>60<br>ST CUT                                                        | only' parking space | eplaced<br>ehicles | TA TA             |                          |                                   | NORTH -      |
|---------------------------------------------------------------------------|---------------------|--------------------|-------------------|--------------------------|-----------------------------------|--------------|
| © Crown Copyright and database rights 2012<br>Ordnance Survey LA100019488 | TOPHERS GAR         |                    |                   | SE OF                    |                                   |              |
| 88                                                                        | Notes               | L