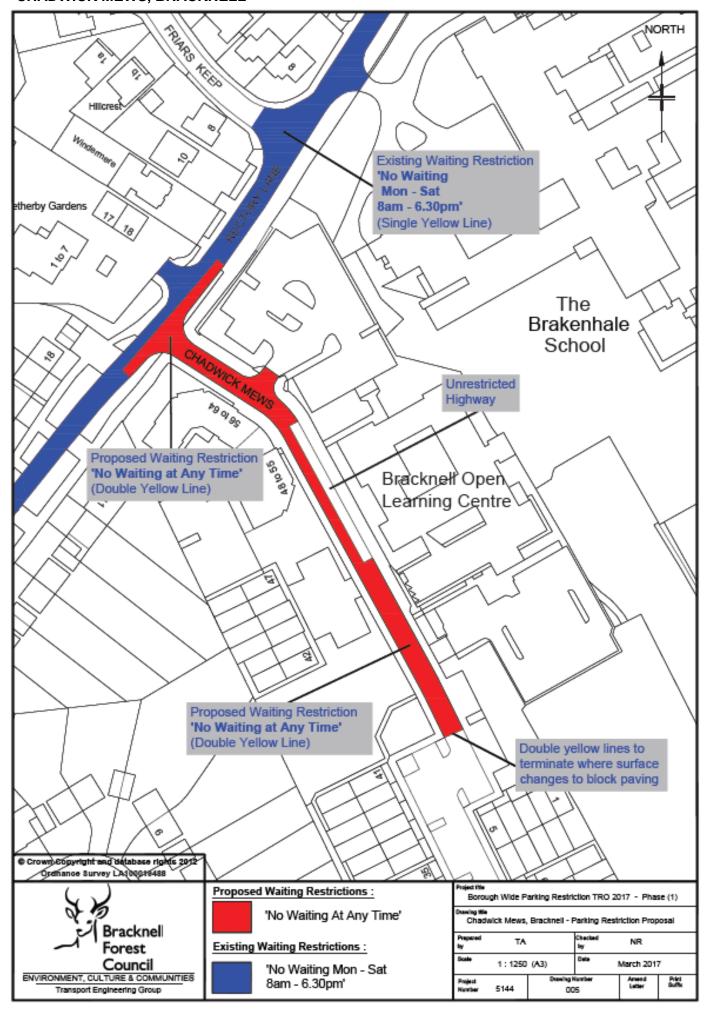

# ANNEX A - ADVERTISED PROPOSAL PLANS

## A - WESTMORLAND DRIVE, WINKFIELD



## **B - PRINCE DRIVE, SANDHURST**



## C - CHADWICK MEWS, BRACKNELL



# D – WILDRIDINGS ROAD, BRACKNELL (PLAN 1)





# D - WILDRIDINGS ROAD, BRACKNELL (PLAN 3)



# D - WILDRIDINGS ROAD, BRACKNELL (PLAN 4)



## E - GOWER PARK, SANDHURST



## F - BRACKNELL BUS STATION



# G - LIME WALK, BRACKNELL





# I – ST CHRISTOPHERS GARDENS, ASCOT

| 62<br>60<br>ST CUT                                                        | only' parking space | eplaced<br>ehicles | TA TA             |                          |                                   | NORTH -      |
|---------------------------------------------------------------------------|---------------------|--------------------|-------------------|--------------------------|-----------------------------------|--------------|
| © Crown Copyright and database rights 2012<br>Ordnance Survey LA100019488 | TOPHERS