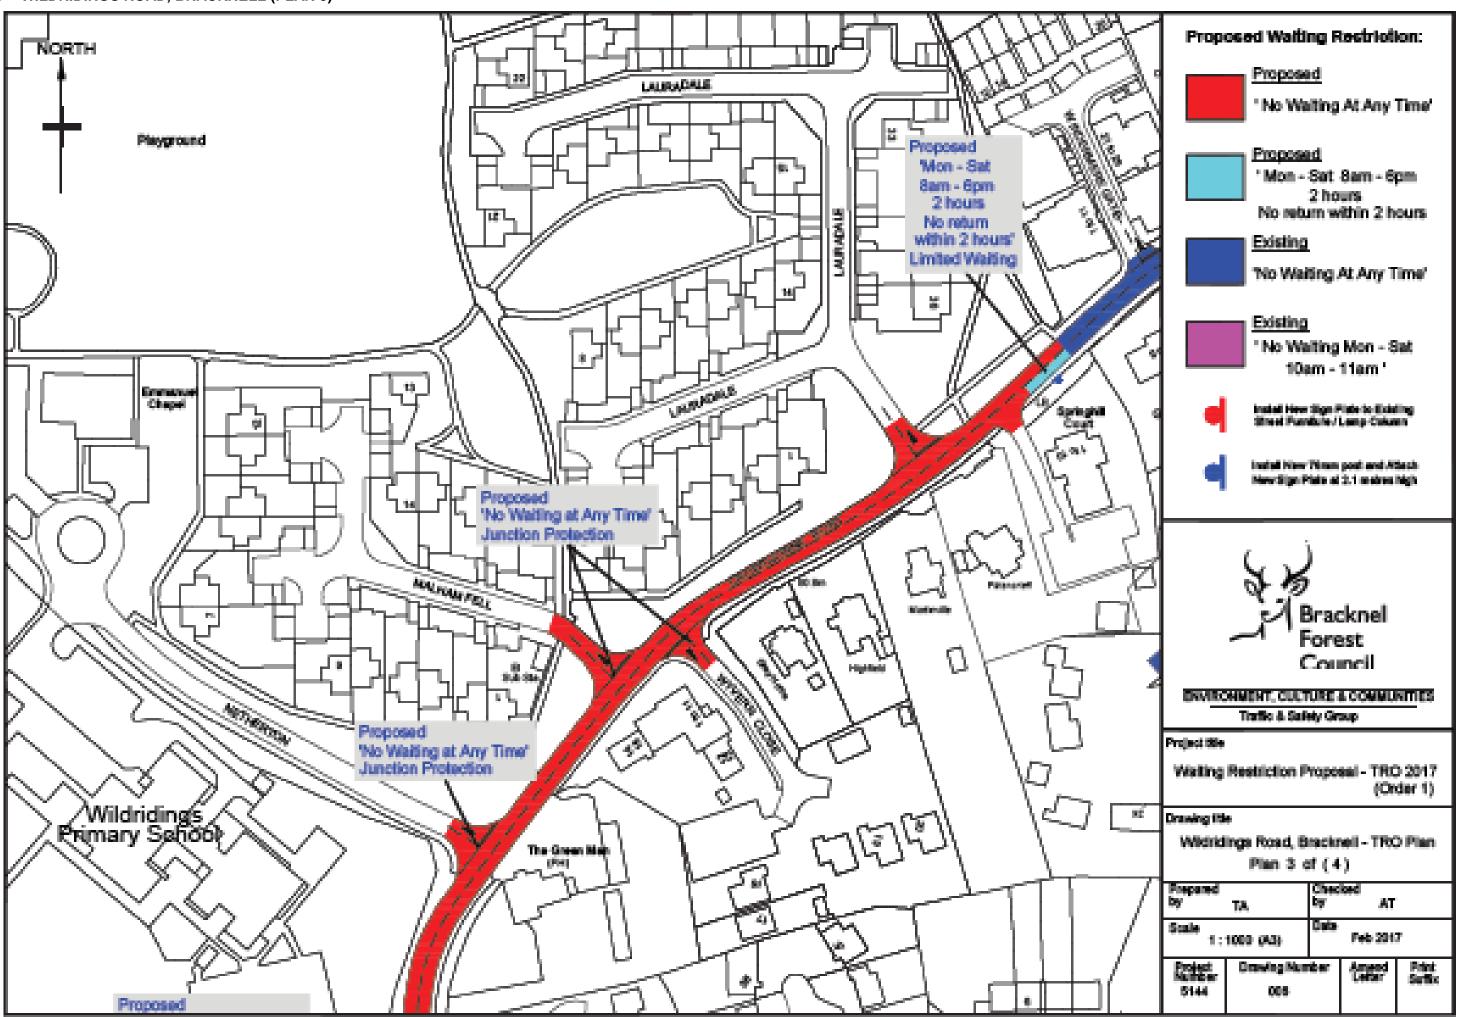

# ANNEX A - ADVERTISED PROPOSAL PLANS

## A - WESTMORLAND DRIVE, WINKFIELD



## **B - PRINCE DRIVE, SANDHURST**



## C - CHADWICK MEWS, BRACKNELL



# D – WILDRIDINGS ROAD, BRACKNELL (PLAN 1)





# D - WILDRIDINGS ROAD, BRACKNELL (PLAN 3)



# D - WILDRIDINGS ROAD, BRACKNELL (PLAN 4)



## E - GOWER PARK, SANDHURST



## F - BRACKNELL BUS STATION



# G - LIME WALK, BRACKNELL





# I – ST CHRISTOPHERS GARDENS, ASCOT

| 62<br>60<br>ST CUT                                                        | only' parking space | eplaced<br>ehicles | TA TA             |                          |                                   | NORTH -      |
|---------------------------------------------------------------------------|---------------------|--------------------|-------------------|--------------------------|-----------------------------------|--------------|
| © Crown Copyright and database rights 2012<br>Ordnance Survey LA100019488 | TOPHERS GAR         |                    |                   | SE OF                    |