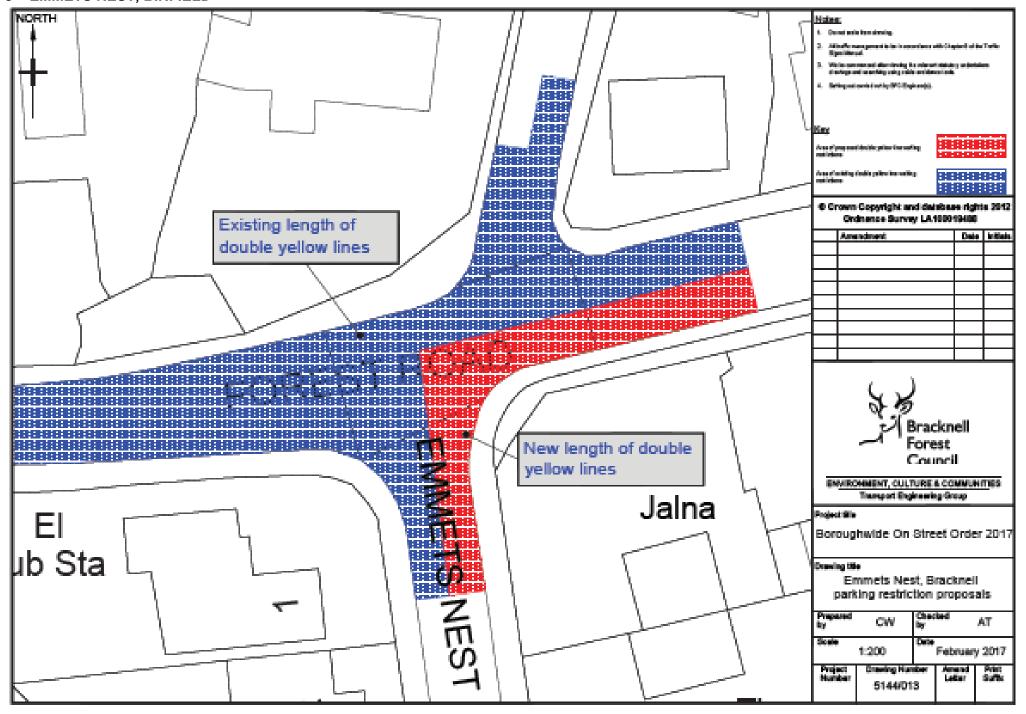

|                     | L                  | repared by<br>LAC | ;                        |                                   | АМТ          |
| ENVIRONMENT, CULTURE & COMMUNITIES                                        |                     |                    | icaje<br>1;500 (A | •                        | Date March                        |              |
| Traffic & Safety Group                                                    |                     | F                  | Project No.       | 7                        | g Number<br>4/012                 | Amend Letter |

disapprompting to other took and an antition according to the stant Commission with 2 stant Commission Condenses Commission and Commission Comm

#### J - EMMETS NEST, BINFIELD