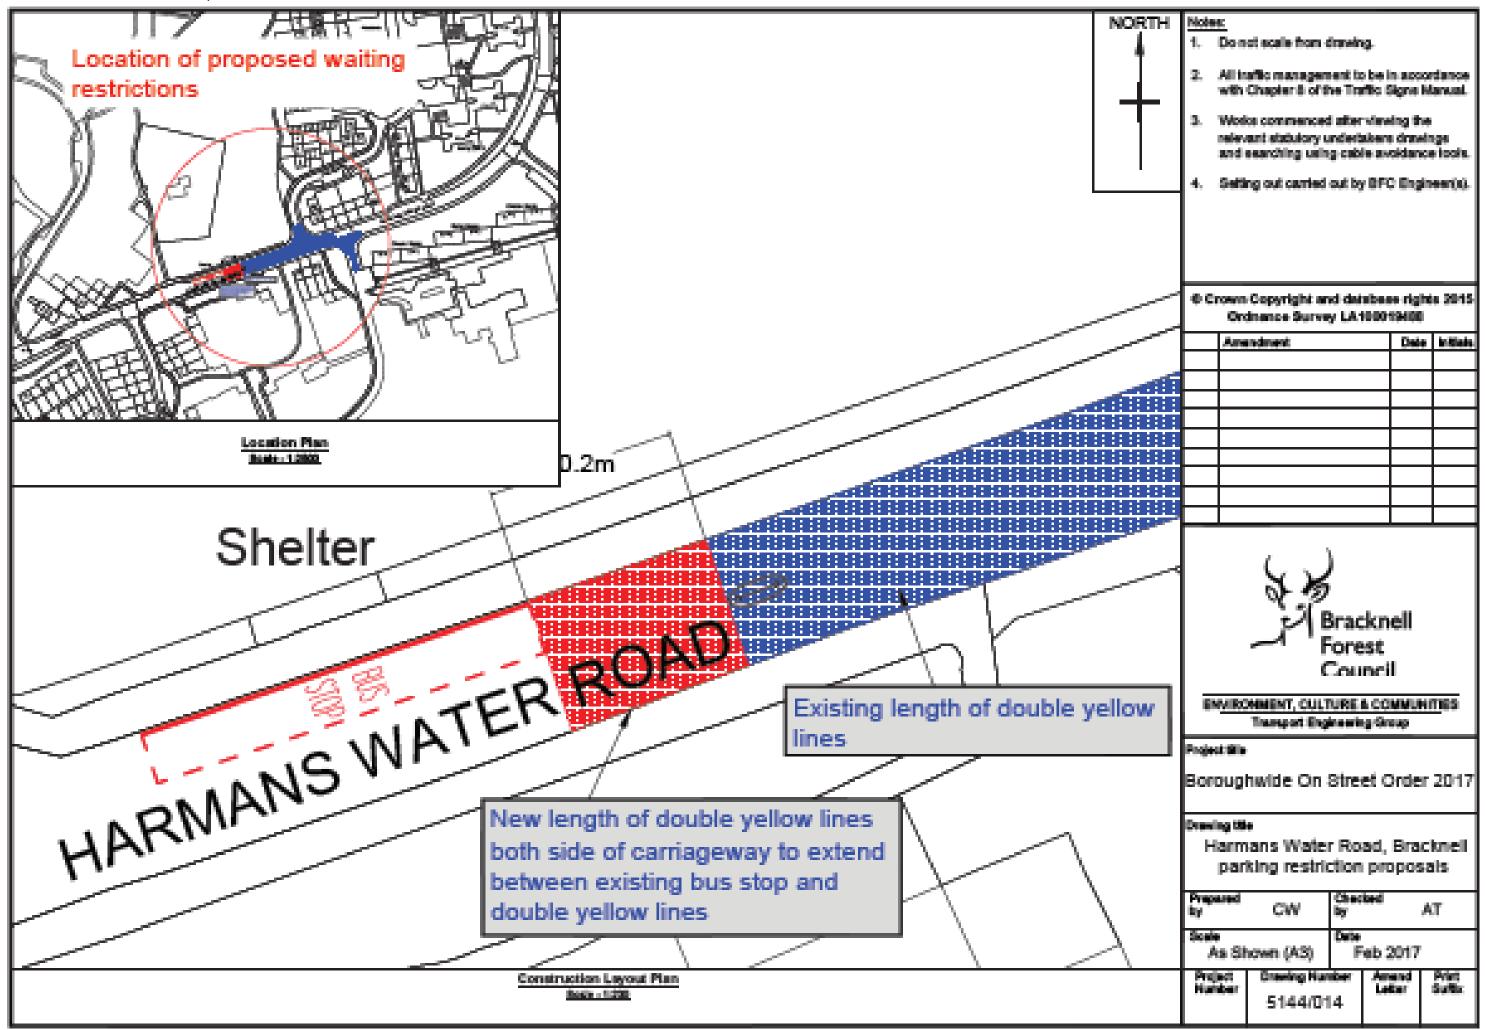

|                     | L                  | repared by<br>LAC | ;                        |                                   | АМТ          |
| ENVIRONMENT, CULTURE & COMMUNITIES                                        |                     |                    | icaje<br>1;500 (A | •                        | Date March                        |              |
| Traffic & Safety Group                                                    |                     | F                  | Project No.       | 7                        | g Number<br>4/012                 | Amend Letter |

disapprompting to other took and an antition according to the stant Commission with 2 stant Commission Condenses Commission and Commission Comm

#### J - EMMETS NEST, BINFIELD