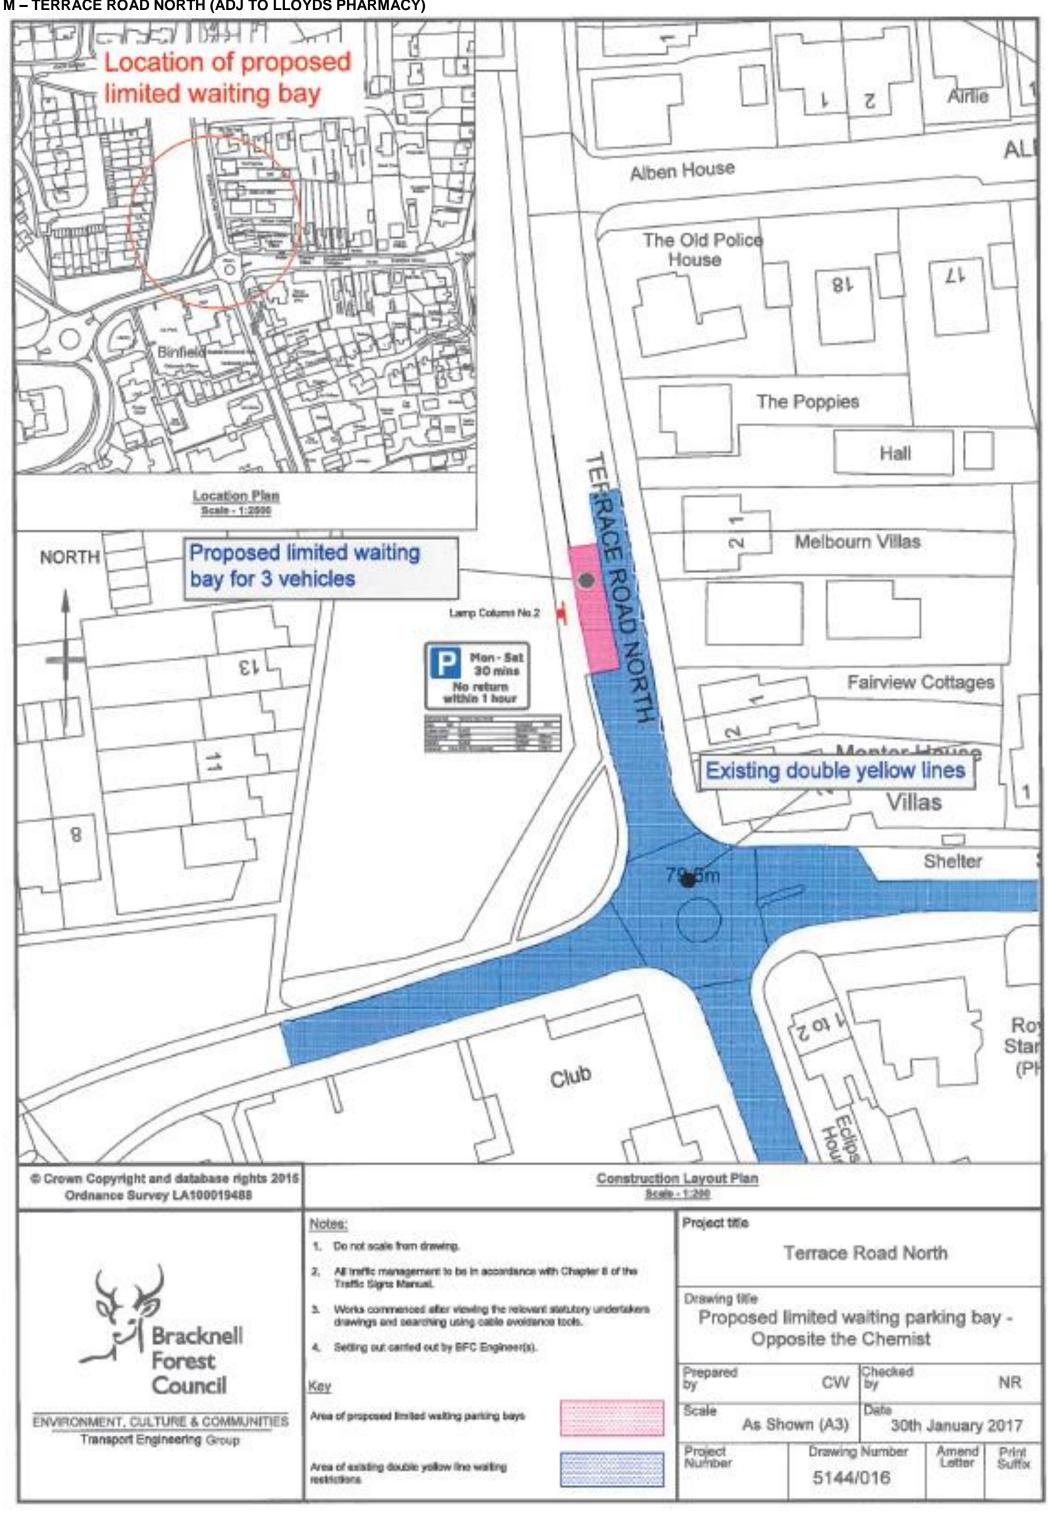

|                     | L                  | repared by<br>LAC | ;                        |                                   | АМТ          |
| ENVIRONMENT, CULTURE & COMMUNITIES                                        |                     |                    | icaje<br>1;500 (A | •                        | Date March                        |              |
| Traffic & Safety Group                                                    |                     | F                  | Project No.       | 7                        | g Number<br>4/012                 | Amend Letter |

disapprompting to other took and an antition according to the stant Commission with 2 stant Commission Condenses Commission and Commission Comm

#### J - EMMETS NEST, BINFIELD