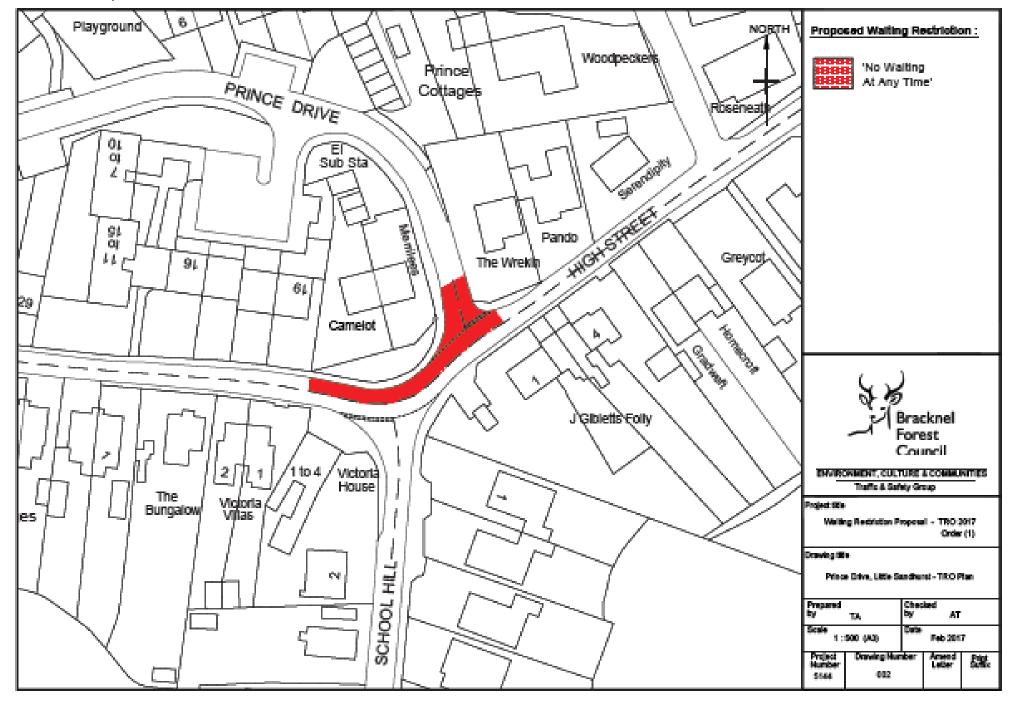

# ANNEX A - ADVERTISED PROPOSAL PLANS

## A - WESTMORLAND DRIVE, WINKFIELD



## **B - PRINCE DRIVE, SANDHURST**



## C - CHADWICK MEWS, BRACKNELL



# D – WILDRIDINGS ROAD, BRACKNELL (PLAN 1)





# D - WILDRIDINGS ROAD, BRACKNELL (PLAN 3)



# D - WILDRIDINGS ROAD, BRACKNELL (PLAN 4)



## E - GOWER PARK, SANDHURST



## F - BRACKNELL BUS STATION



# G - LIME WALK, BRACKNELL





# I – ST CHRISTOPHERS GARDENS, ASCOT

| 62<br>60<br>ST CUT                                                        | only' parking space | eplaced<br>ehicles | TA TA             |                          |                                   | NORTH -      |
|---------------------------------------------------------------------------|---------------------|--------------------|-------------------|--------------------------|-----------------------------------|--------------|
| © Crown Copyright and database rights 2012<br>Ord