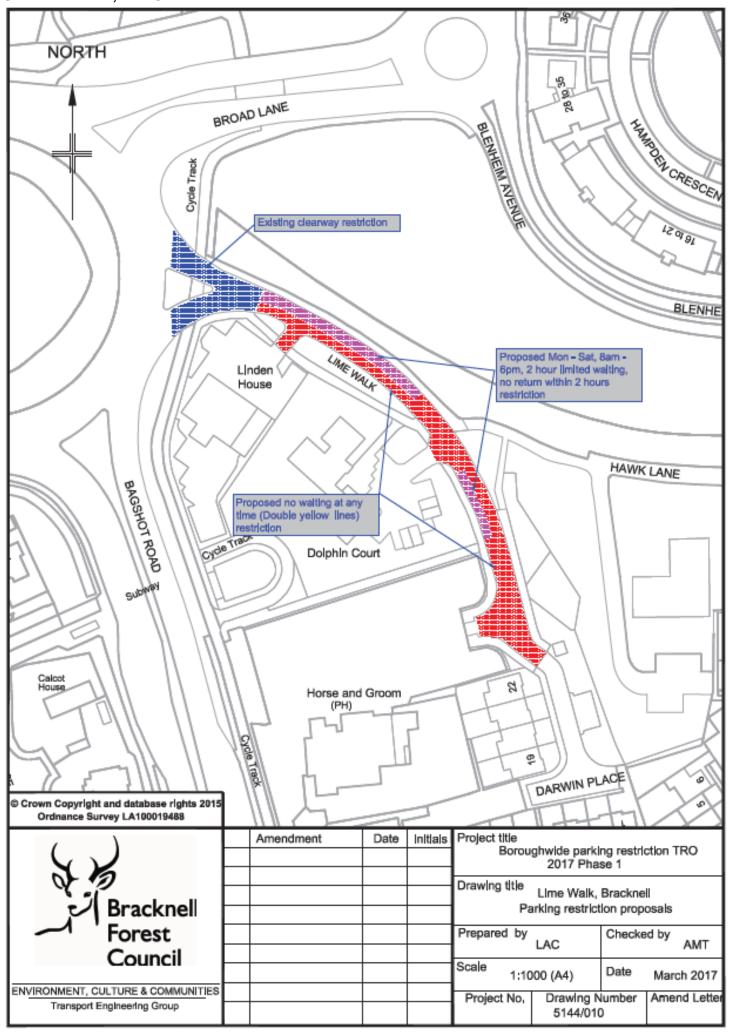

# ANNEX A - ADVERTISED PROPOSAL PLANS

## A - WESTMORLAND DRIVE, WINKFIELD



## **B - PRINCE DRIVE, SANDHURST**



## C - CHADWICK MEWS, BRACKNELL



# D – WILDRIDINGS ROAD, BRACKNELL (PLAN 1)





# D - WILDRIDINGS ROAD, BRACKNELL (PLAN 3)



# D - WILDRIDINGS ROAD, BRACKNELL (PLAN 4)



## E - GOWER PARK, SANDHURST



## F - BRACKNELL BUS STATION



# G - LIME WALK, BRACKNELL





# I – ST CHRISTOPHERS GARDENS, ASCOT

| 62<br>60<br>ST CUT                                                        | only' parking space | eplaced<br>ehicles | TA TA             |                          |                                   | NORTH -      |
|---------------------------------------------------------------------------|---------------------|--------------------|-------------------|--------------------------|-----------------------------------|--------------|
| © Crown Copyright and database rights 2012<br>Ordnance Survey LA100019488 | TOPHERS GAR         |                    |                   | SE OF                    |                                   |              |
| 88                                                                        | Notes               | L