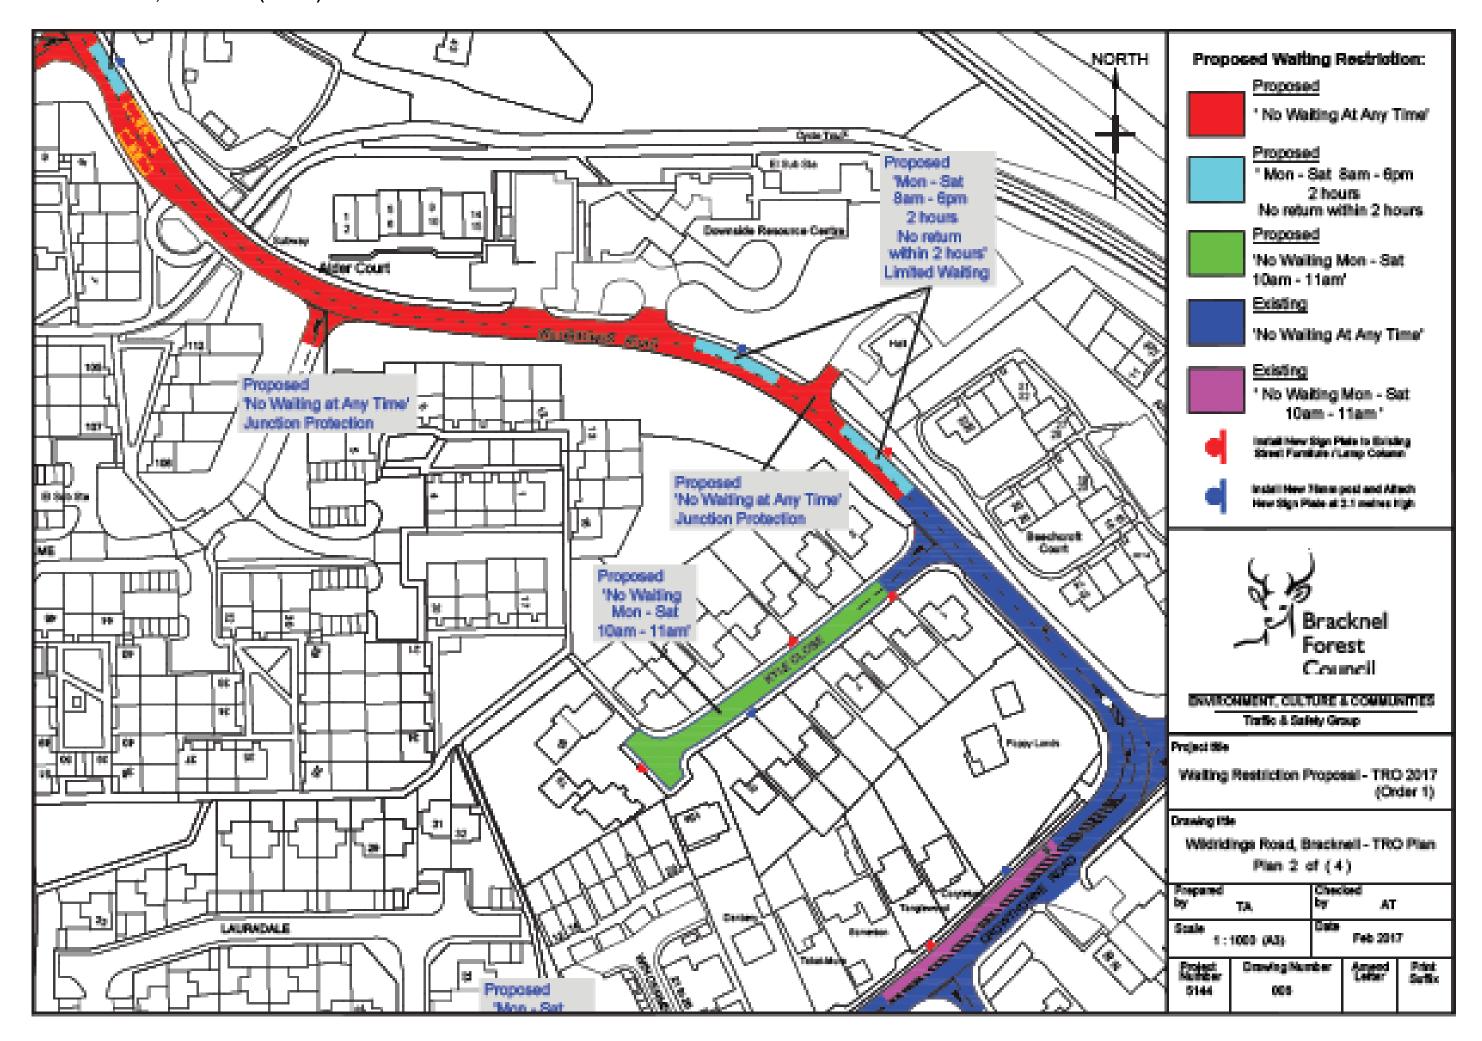

# ANNEX A - ADVERTISED PROPOSAL PLANS

## A - WESTMORLAND DRIVE, WINKFIELD



## **B - PRINCE DRIVE, SANDHURST**



## C - CHADWICK MEWS, BRACKNELL



# D – WILDRIDINGS ROAD, BRACKNELL (PLAN 1)





# D - WILDRIDINGS ROAD, BRACKNELL (PLAN 3)



# D - WILDRIDINGS ROAD, BRACKNELL (PLAN 4)



## E - GOWER PARK, SANDHURST



## F - BRACKNELL BUS STATION



# G - LIME WALK, BRACKNELL





# I – ST CHRISTOPHERS GARDENS, ASCOT

| 62<br>60<br>ST CUT                                                        | only' parking space | eplaced<br>ehicles | TA TA             |                          |                                   | NORTH -      |
|---------------------------------------------------------------------------|---------------------|--------------------|-------------------|--------------------------|-----------------------------------|--------------|
| © Crown Copyright and database rights 2012<br>Ordnance Survey LA100019488 | TOPHERS GAR         |                    |