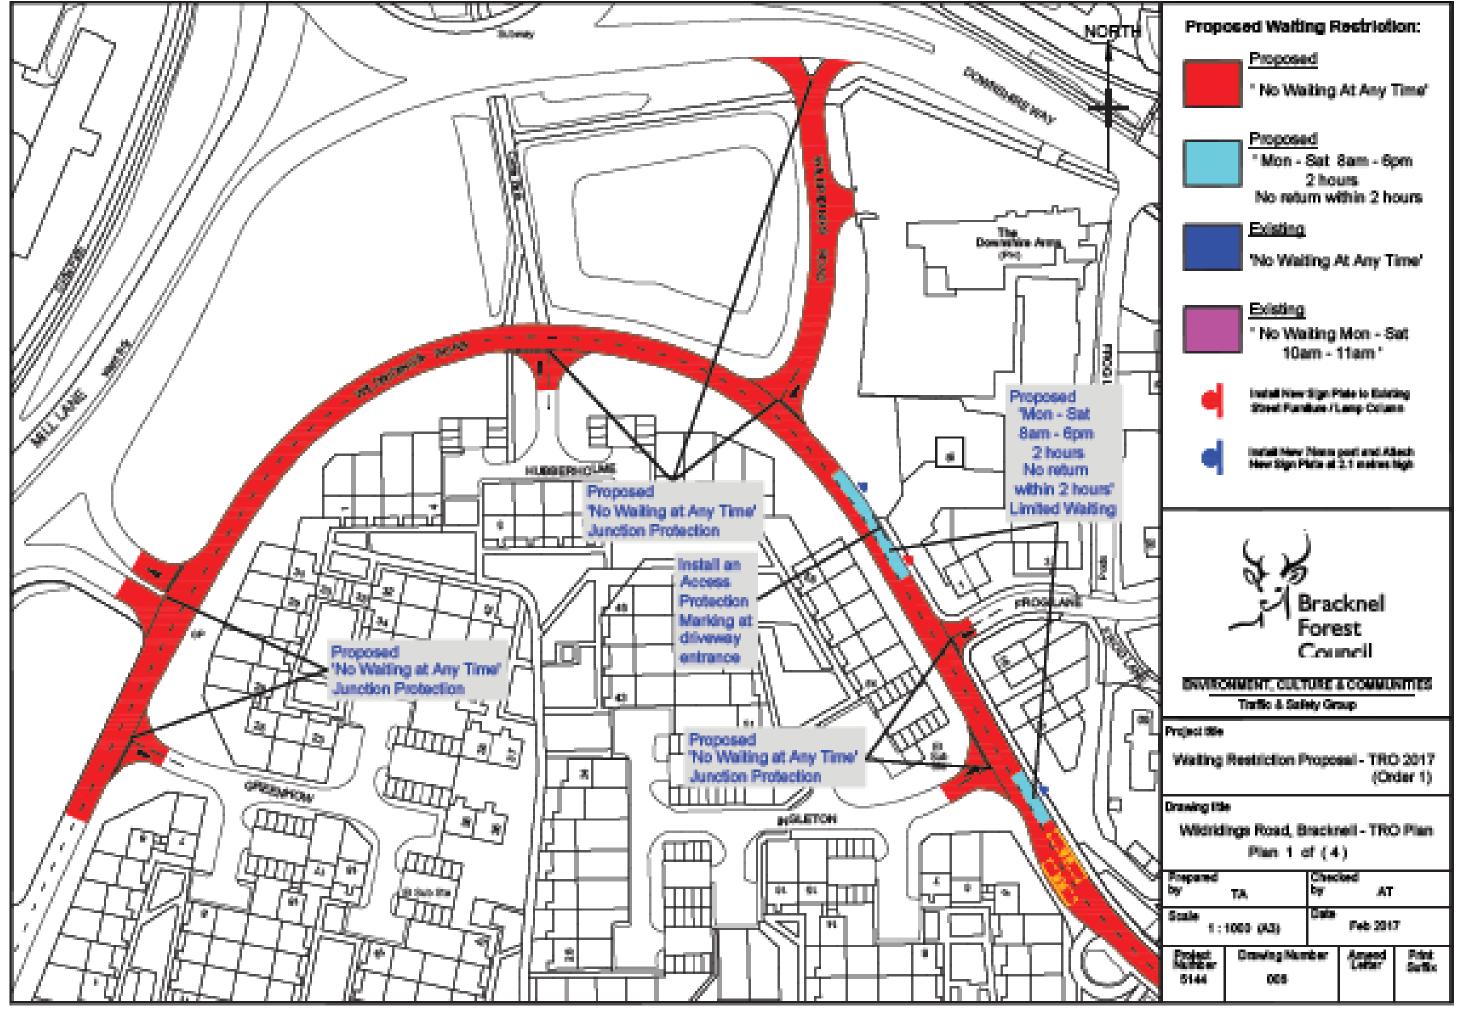

# ANNEX A - ADVERTISED PROPOSAL PLANS

## A - WESTMORLAND DRIVE, WINKFIELD



## **B - PRINCE DRIVE, SANDHURST**



## C - CHADWICK MEWS, BRACKNELL



# D – WILDRIDINGS ROAD, BRACKNELL (PLAN 1)





# D - WILDRIDINGS ROAD, BRACKNELL (PLAN 3)



# D - WILDRIDINGS ROAD, BRACKNELL (PLAN 4)



## E - GOWER PARK, SANDHURST



## F - BRACKNELL BUS STATION



# G - LIME WALK, BRACKNELL





# I – ST CHRISTOPHERS GARDENS, ASCOT

| 62<br>60<br>ST CUT                                                        | only' parking space | eplaced<br>ehicles | TA TA             |                          |                                   | NORTH -      |
|---------------------------------------------------------------------------|---------------------|--------------------|-------------------|--------------------------|-----------------------------------|--------------|
| © Crown Copyright and database rights 2012<br>Ordnance Survey LA100019488 | TOPHERS GAR         |                    |