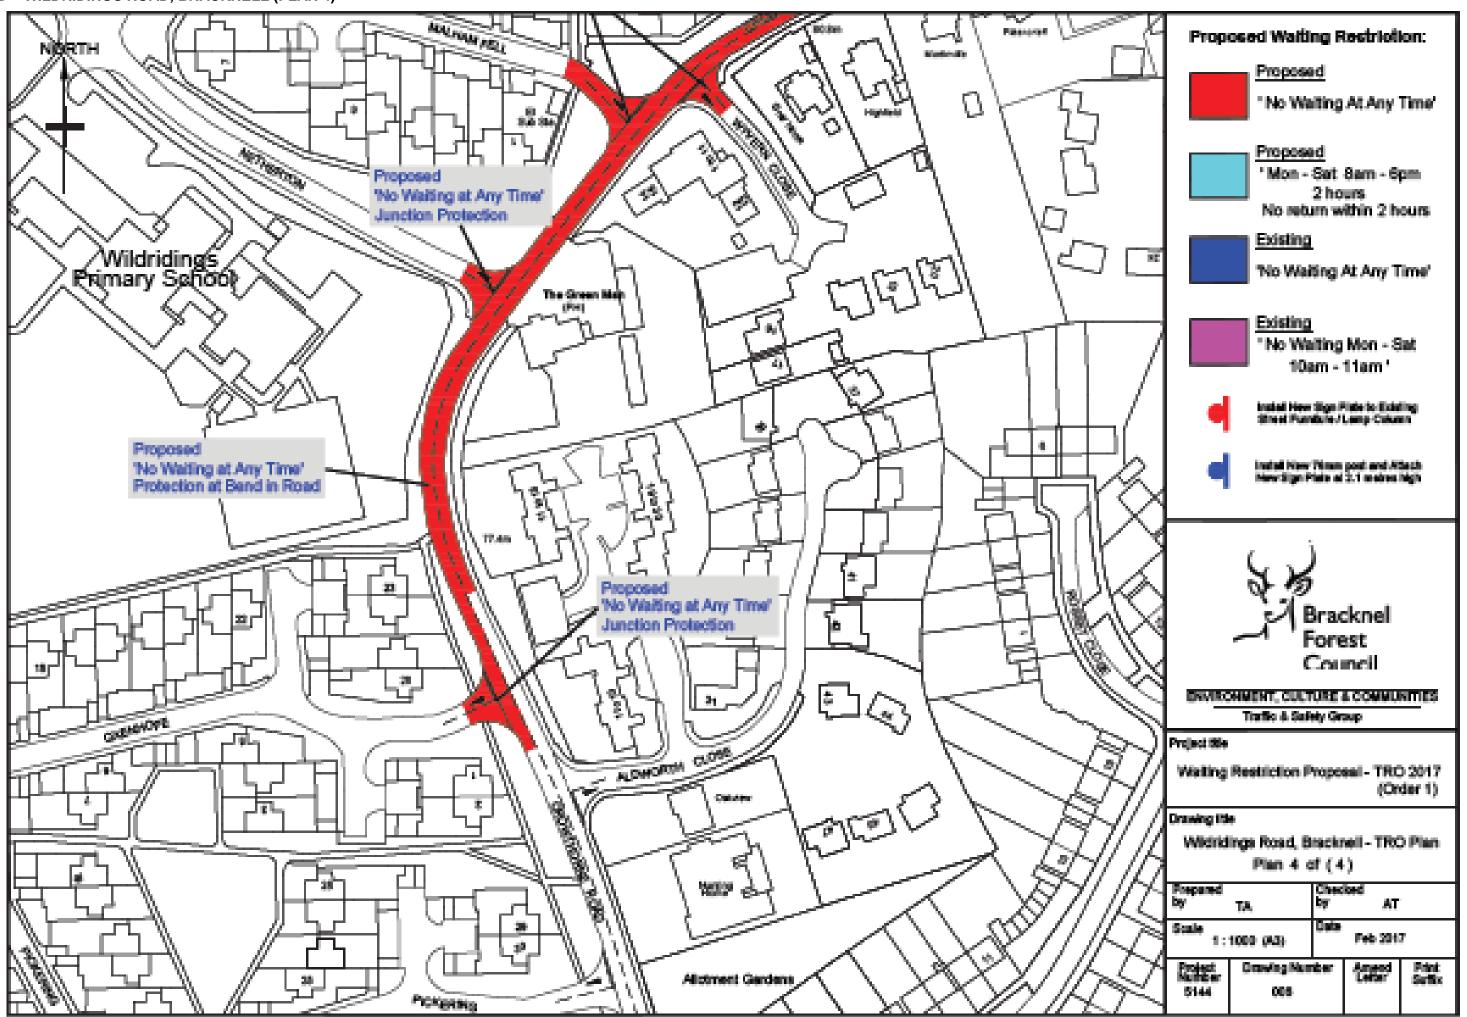

# ANNEX A - ADVERTISED PROPOSAL PLANS

## A - WESTMORLAND DRIVE, WINKFIELD



## **B - PRINCE DRIVE, SANDHURST**



## C - CHADWICK MEWS, BRACKNELL



# D – WILDRIDINGS ROAD, BRACKNELL (PLAN 1)





# D - WILDRIDINGS ROAD, BRACKNELL (PLAN 3)



# D - WILDRIDINGS ROAD, BRACKNELL (PLAN 4)



## E - GOWER PARK, SANDHURST



## F - BRACKNELL BUS STATION



# G - LIME WALK, BRACKNELL





# I – ST CHRISTOPHERS GARDENS, ASCOT

| 62<br>60<br>ST CUT                                                        | only' parking space | eplaced<br>ehicles | TA TA             |                          |                                   | NORTH -      |
|---------------------------------------------------------------------------|---------------------|--------------------|-------------------|--------------------------|-----------------------------------|--------------|
| © Crown Copyright and database rights 2012<br>Ordnance Survey LA100019488 | TOPHERS GAR         |                    |                   | SE OF                    |                                   |              |
| 88