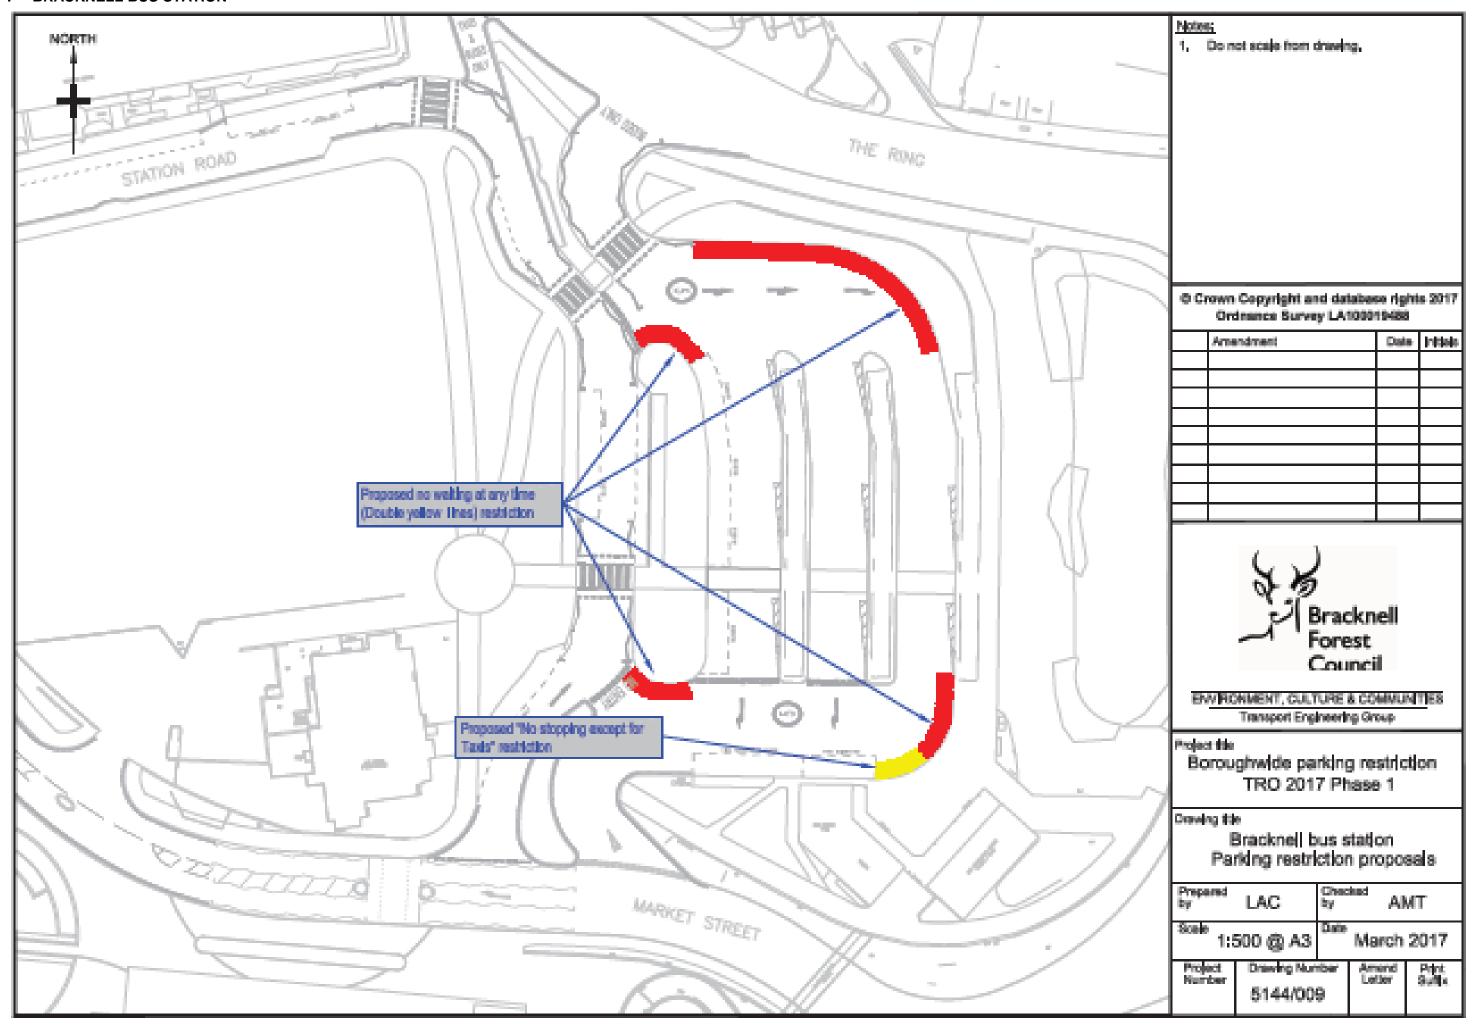

# ANNEX A - ADVERTISED PROPOSAL PLANS

## A - WESTMORLAND DRIVE, WINKFIELD



## **B - PRINCE DRIVE, SANDHURST**



## C - CHADWICK MEWS, BRACKNELL



# D – WILDRIDINGS ROAD, BRACKNELL (PLAN 1)





# D - WILDRIDINGS ROAD, BRACKNELL (PLAN 3)



# D - WILDRIDINGS ROAD, BRACKNELL (PLAN 4)



## E - GOWER PARK, SANDHURST



## F - BRACKNELL BUS STATION



# G - LIME WALK, BRACKNELL





# I – ST CHRISTOPHERS GARDENS, ASCOT

| 62<br>60<br>ST CUT                                                        | only' parking space | eplaced<br>ehicles | TA TA             |                          |                                   | NORTH -      |
|---------------------------------------------------------------------------|---------------------|--------------------|-------------------|--------------------------|-----------------------------------|--------------|
| © Crown Copyright and database rights 2012<br>Ordnance Survey LA100019488 | TOPHERS GAR         |                    |                   | SE OF                    |                                   |              |
| 88