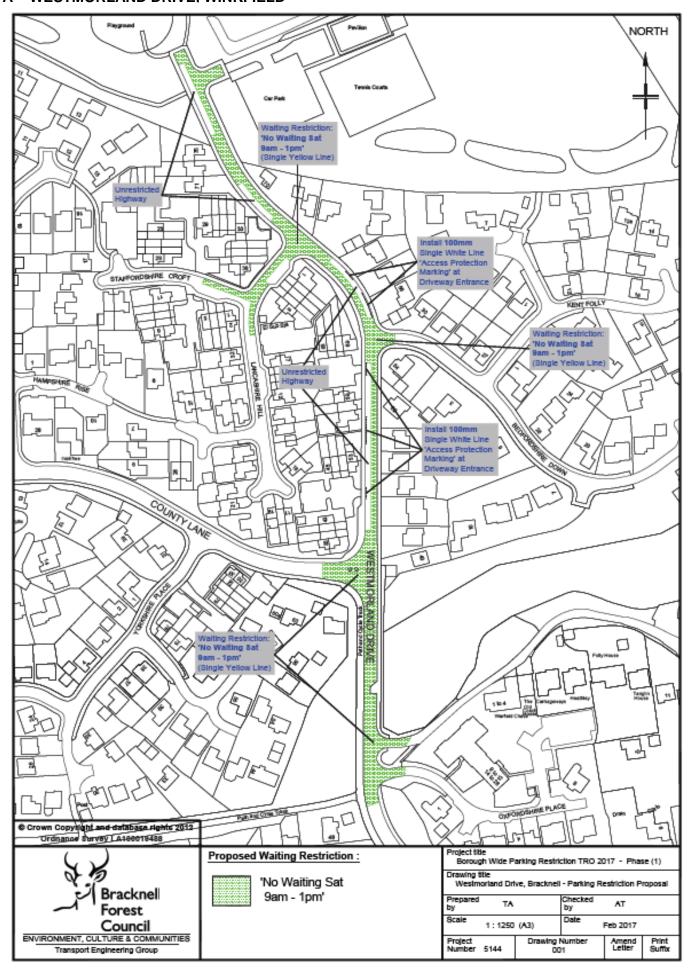

# ANNEX A - ADVERTISED PROPOSAL PLANS

## A - WESTMORLAND DRIVE, WINKFIELD



## **B - PRINCE DRIVE, SANDHURST**



## C - CHADWICK MEWS, BRACKNELL



# D – WILDRIDINGS ROAD, BRACKNELL (PLAN 1)





# D - WILDRIDINGS ROAD, BRACKNELL (PLAN 3)



# D - WILDRIDINGS ROAD, BRACKNELL (PLAN 4)



## E - GOWER PARK, SANDHURST



## F - BRACKNELL BUS STATION



# G - LIME WALK, BRACKNELL





# I – ST CHRISTOPHERS GARDENS, ASCOT

| 62<br>60<br>ST CUT                                                        | only' parking space | eplaced<br>ehicles | TA TA             |                          |                                   | NORTH -      |
|---------------------------------------------------------------------------|---------------------|--------------------|-------------------|--------------------------|-----------------------------------|--------------|
| © Crown Cop