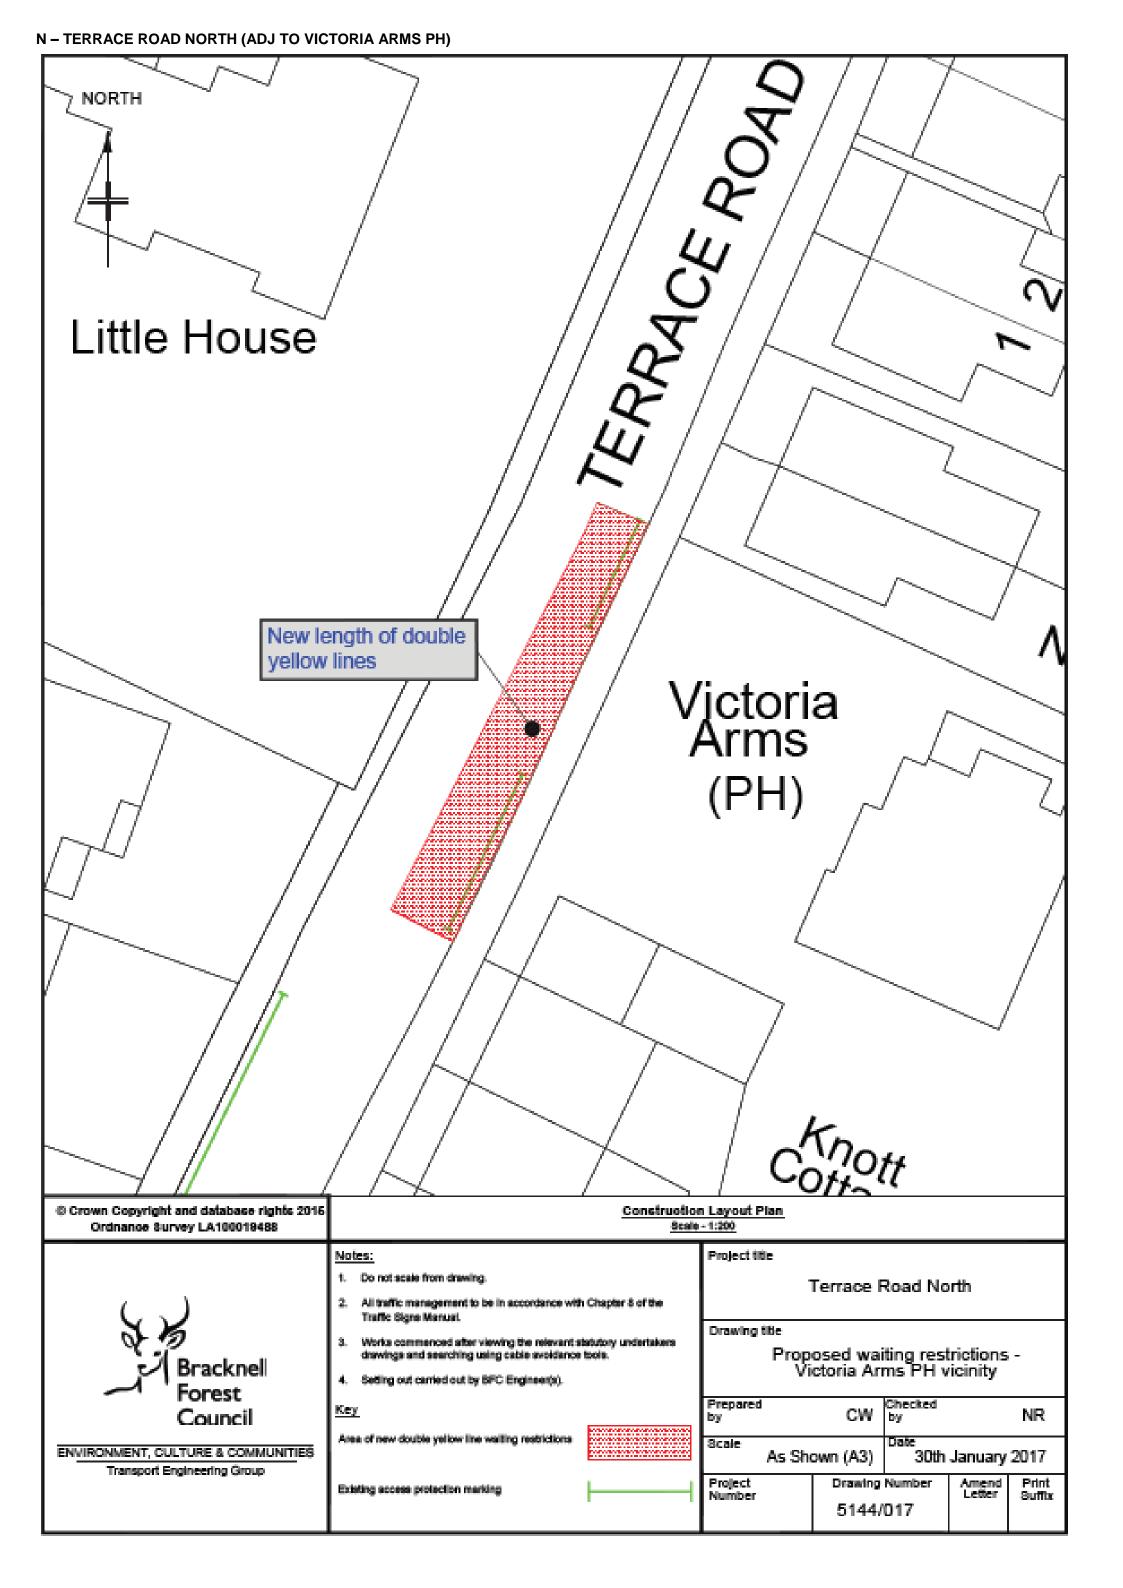

|                     | L                  | repared by<br>LAC | ;                        |                                   | АМТ          |
| ENVIRONMENT, CULTURE & COMMUNITIES                                        |                     |                    | icaje<br>1;500 (A | •                        | Date March                        |              |
| Traffic & Safety Group                                                    |                     | F                  | Project No.       | 7                        | g Number<br>4/012                 | Amend Letter |

disapprompting to other took and an antition according to the stant Commission with 2 stant Commission Condenses Commission and Commission Comm

#### J - EMMETS NEST, BINFIELD